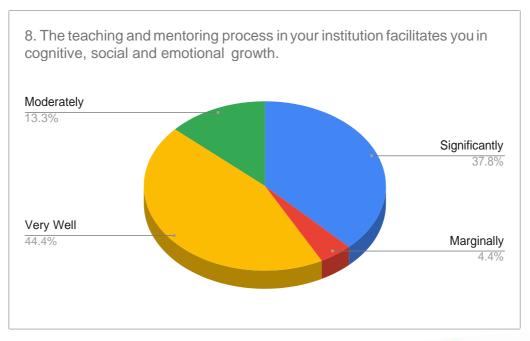

## **GOVERNMENT COLLEGE BARWALA (PANCHKULA)**

Student Satisfaction Survey (SSS) on Overall Institutional Performance (2020-2021) (Questions and responses recieved)





Horvonde

Principal Govt. College Barwala (Panchkula)





Principal

Principal Govt. College Barwala (Panchkula)





Horword Principal Govt. College Barwala (Panchkula)





Horwonde

Principal Govt. College Barwala (Panchkula)





Horwondle

Principal Govt. College Barwala (Panchkula)





Horwonde

Principal Govt. College Barwala (Panchkula)





Horvonde

Principal Govt. College Barwala (Panchkula)





Horwonde Principal Govt. College Barwala (Panchkula)





Horwonde

Principal Govt. College Barwala (Panchkula)





Howarde

Principal Govt. College Barwala (Panchkula)