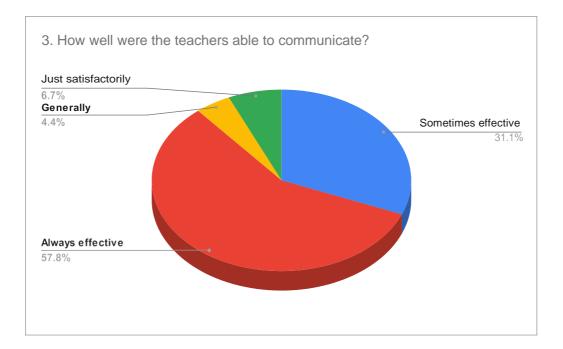

## **GOVERNMENT COLLEGE BARWALA (PANCHKULA)**

Student Satisfaction Survey (SSS) on Overall Institutional Performance (2020-2021) (Questions and responses recieved)





Horvonde

Principal Govt. College Barwala (Panchkula)





Principal

Principal Govt. College Barwala (Panchkula)





Horword Principal Govt. College Barwala (Panchkula)





Horwonde

Principal Govt. College Barwala (Panchkula)





Horwondle

Principal Govt. College Barwala (Panchkula)





Horwonde

Principal Govt. College Barwala (Panchkula)





Horvonde

Principal Govt. College Barwala (Panchkula)





Horwonde Principal Govt. College Barwala (Panchkula)





Horwonde

Principal Govt. College Barwala (Panchkula)





Howarde

Principal Govt. College Barwala (Panchkula)