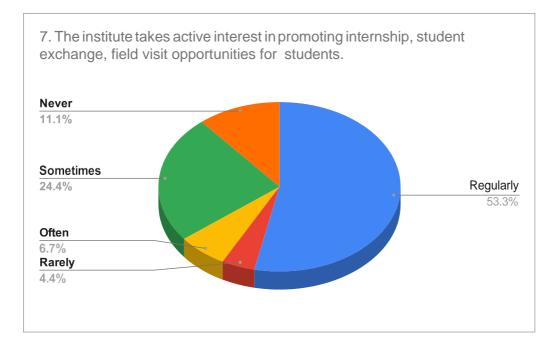

## **GOVERNMENT COLLEGE BARWALA (PANCHKULA)**

Student Satisfaction Survey (SSS) on Overall Institutional Performance (2020-2021) (Questions and responses recieved)





Horvonde

Principal Govt. College Barwala (Panchkula)





Principal

Principal Govt. College Barwala (Panchkula)





Horword Principal Govt. College Barwala (Panchkula)





Horwonde

Principal Govt. College Barwala (Panchkula)





Horwondle

Principal Govt. College Barwala (Panchkula)





Horwonde

Principal Govt. College Barwala (Panchkula)





Horvonde

Principal Govt. College Barwala (Panchkula)





Horwonde Principal Govt. College Barwala (Panchkula)





Horwonde

Principal Govt. College Barwala (Panchkula)





Howarde

Principal Govt. College Barwala (Panchkula)