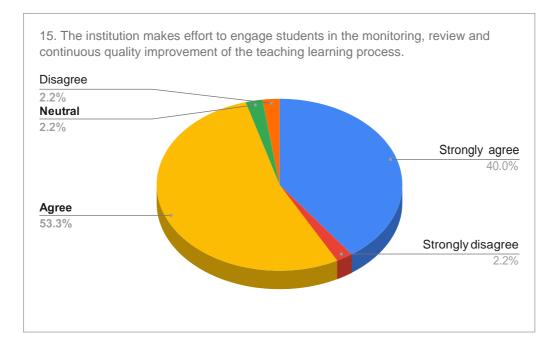

## **GOVERNMENT COLLEGE BARWALA (PANCHKULA)**

Student Satisfaction Survey (SSS) on Overall Institutional Performance (2020-2021) (Questions and responses recieved)





Horvonde

Principal Govt. College Barwala (Panchkula)





Principal

Principal Govt. College Barwala (Panchkula)





Horword Principal Govt. College Barwala (Panchkula)





Horwonde

Principal Govt. College Barwala (Panchkula)





Horwondle

Principal Govt. College Barwala (Panchkula)





Horwonde

Principal Govt. College Barwala (Panchkula)





Horvonde

Principal Govt. College Barwala (Panchkula)





Horwonde Principal Govt. College Barwala (Panchkula)





Horwonde

Principal Govt. College Barwala (Panchkula)





Howarde

Principal Govt. College Barwala (Panchkula)