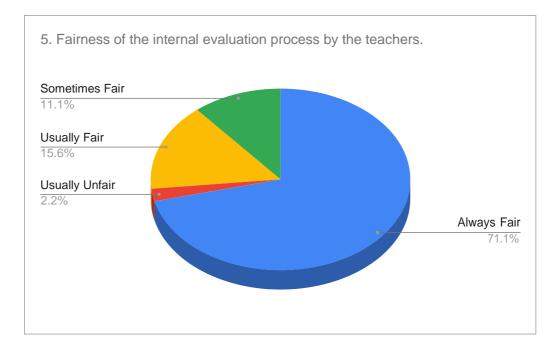

## **GOVERNMENT COLLEGE BARWALA (PANCHKULA)**

Student Satisfaction Survey (SSS) on Overall Institutional Performance (2020-2021) (Questions and responses recieved)





Horvonde

Principal Govt. College Barwala (Panchkula)





Principal

Principal Govt. College Barwala (Panchkula)





Horword Principal Govt. College Barwala (Panchkula)





Horwonde

Principal Govt. College Barwala (Panchkula)





Horwondle

Principal Govt. College Barwala (Panchkula)





Horwonde

Principal Govt. College Barwala (Panchkula)





Horvonde

Principal Govt. College Barwala (Panchkula)





Horwonde Principal Govt. College Barwala (Panchkula)





Horwonde

Principal Govt. College Barwala (Panchkula)





Howarde

Principal Govt. College Barwala (Panchkula)