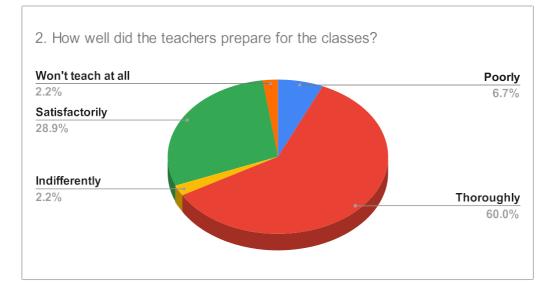

## **GOVERNMENT COLLEGE BARWALA (PANCHKULA)**

Student Satisfaction Survey (SSS) on Overall Institutional Performance (2020-2021) (Questions and responses recieved)





Horvonde

Principal Govt. College Barwala (Panchkula)





Principal

Principal Govt. College Barwala (Panchkula)





Horword Principal Govt. College Barwala (Panchkula)





Horwonde

Principal Govt. College Barwala (Panchkula)





Horwondle

Principal Govt. College Barwala (Panchkula)





Horwonde

Principal Govt. College Barwala (Panchkula)





Horvonde

Principal Govt. College Barwala (Panchkula)





Horwonde Principal Govt. College Barwala (Panchkula)





Horwonde

Principal Govt. College Barwala (Panchkula)





Howarde

Principal Govt. College Barwala (Panchkula)