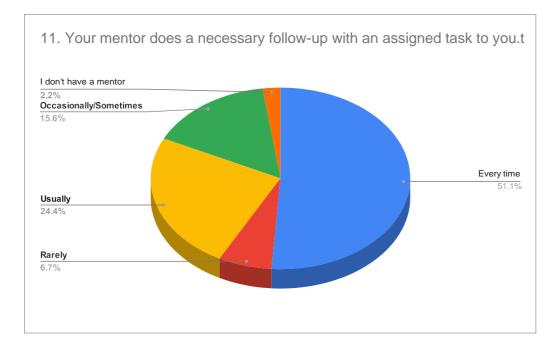

## **GOVERNMENT COLLEGE BARWALA (PANCHKULA)**

Student Satisfaction Survey (SSS) on Overall Institutional Performance (2020-2021) (Questions and responses recieved)





Horvonde

Principal Govt. College Barwala (Panchkula)





Principal

Principal Govt. College Barwala (Panchkula)





Horword Principal Govt. College Barwala (Panchkula)





Horwonde

Principal Govt. College Barwala (Panchkula)





Horwondle

Principal Govt. College Barwala (Panchkula)





Horwonde

Principal Govt. College Barwala (Panchkula)





Horvonde

Principal Govt. College Barwala (Panchkula)





Horwonde Principal Govt. College Barwala (Panchkula)





Horwonde

Principal Govt. College Barwala (Panchkula)





Howarde

Principal Govt. College Barwala (Panchkula)