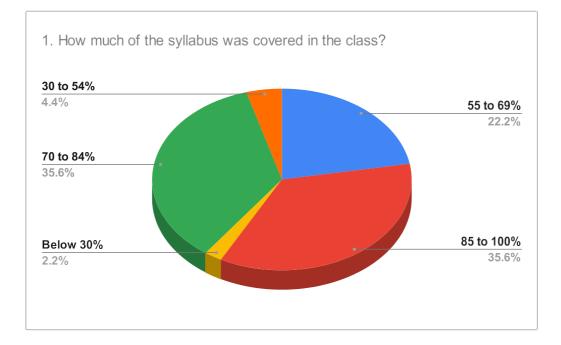

## **GOVERNMENT COLLEGE BARWALA (PANCHKULA)**

Student Satisfaction Survey (SSS) on Overall Institutional Performance (2020-2021) (Questions and responses recieved)





Horvonde

Principal Govt. College Barwala (Panchkula)





Principal

Principal Govt. College Barwala (Panchkula)





Horword Principal Govt. College Barwala (Panchkula)





Horwonde

Principal Govt. College Barwala (Panchkula)





Horwondle

Principal Govt. College Barwala (Panchkula)





Horwonde

Principal Govt. College Barwala (Panchkula)





Horvonde

Principal Govt. College Barwala (Panchkula)





Horwonde Principal Govt. College Barwala (Panchkula)





Horwonde

Principal Govt. College Barwala (Panchkula)





Howarde

Principal Govt. College Barwala (Panchkula)