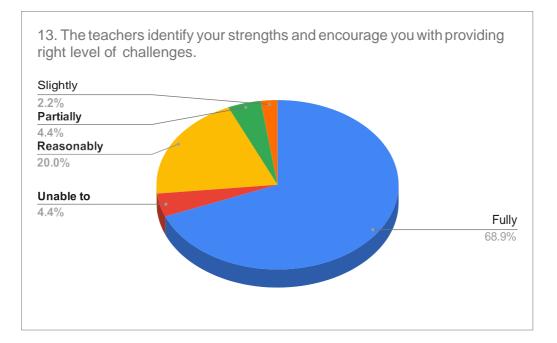

## **GOVERNMENT COLLEGE BARWALA (PANCHKULA)**

Student Satisfaction Survey (SSS) on Overall Institutional Performance (2020-2021) (Questions and responses recieved)





Horvonde

Principal Govt. College Barwala (Panchkula)





Principal

Principal Govt. College Barwala (Panchkula)





Horword Principal Govt. College Barwala (Panchkula)





Horwonde

Principal Govt. College Barwala (Panchkula)





Horwondle

Principal Govt. College Barwala (Panchkula)





Horwonde

Principal Govt. College Barwala (Panchkula)





Horvonde

Principal Govt. College Barwala (Panchkula)





Horwonde Principal Govt. College Barwala (Panchkula)





Horwonde

Principal Govt. College Barwala (Panchkula)





Howarde

Principal Govt. College Barwala (Panchkula)