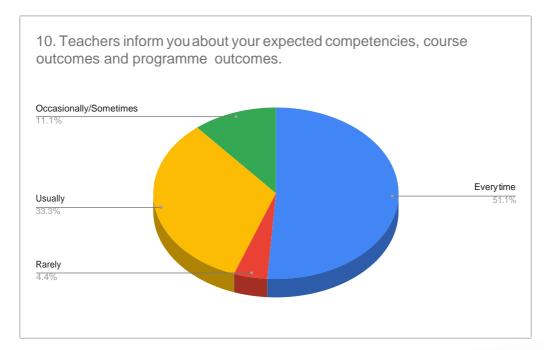

## **GOVERNMENT COLLEGE BARWALA (PANCHKULA)**

Student Satisfaction Survey (SSS) on Overall Institutional Performance (2020-2021) (Questions and responses recieved)





Horvonde

Principal Govt. College Barwala (Panchkula)





Principal

Principal Govt. College Barwala (Panchkula)





Horword Principal Govt. College Barwala (Panchkula)





Horwonde

Principal Govt. College Barwala (Panchkula)





Horwondle

Principal Govt. College Barwala (Panchkula)





Horwonde

Principal Govt. College Barwala (Panchkula)





Horvonde

Principal Govt. College Barwala (Panchkula)





Horwonde Principal Govt. College Barwala (Panchkula)





Horwonde

Principal Govt. College Barwala (Panchkula)





Howarde

Principal Govt. College Barwala (Panchkula)