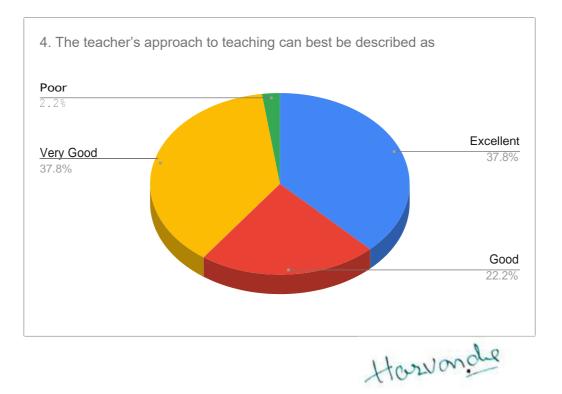

## **GOVERNMENT COLLEGE BARWALA (PANCHKULA)**

Student Satisfaction Survey (SSS) on Overall Institutional Performance (2020-2021) (Questions and responses recieved)





Horvonde

Principal Govt. College Barwala (Panchkula)





Principal

Principal Govt. College Barwala (Panchkula)





Horword Principal Govt. College Barwala (Panchkula)





Horwonde

Principal Govt. College Barwala (Panchkula)





Horwondle

Principal Govt. College Barwala (Panchkula)





Horwonde

Principal Govt. College Barwala (Panchkula)





Horvonde

Principal Govt. College Barwala (Panchkula)





Horwonde Principal Govt. College Barwala (Panchkula)





Horwonde

Principal Govt. College Barwala (Panchkula)





Howarde

Principal Govt. College Barwala (Panchkula)