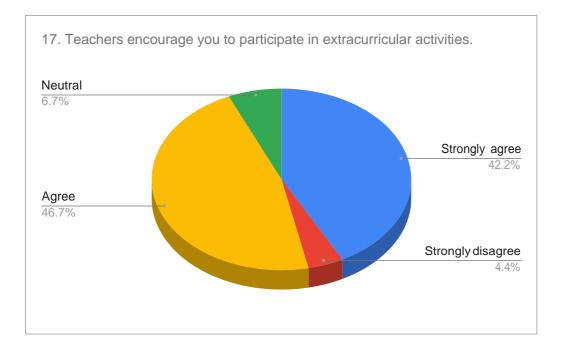

## **GOVERNMENT COLLEGE BARWALA (PANCHKULA)**

Student Satisfaction Survey (SSS) on Overall Institutional Performance (2020-2021) (Questions and responses recieved)





Horvonde

Principal Govt. College Barwala (Panchkula)





Principal

Principal Govt. College Barwala (Panchkula)





Horword Principal Govt. College Barwala (Panchkula)





Horwonde

Principal Govt. College Barwala (Panchkula)





Horwondle

Principal Govt. College Barwala (Panchkula)





Horwonde

Principal Govt. College Barwala (Panchkula)





Horvonde

Principal Govt. College Barwala (Panchkula)





Horwonde Principal Govt. College Barwala (Panchkula)





Horwonde

Principal Govt. College Barwala (Panchkula)





Howarde

Principal Govt. College Barwala (Panchkula)