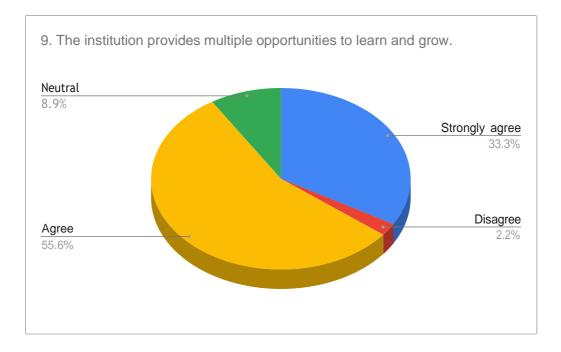

## **GOVERNMENT COLLEGE BARWALA (PANCHKULA)**

Student Satisfaction Survey (SSS) on Overall Institutional Performance (2020-2021) (Questions and responses recieved)





Horvonde

Principal Govt. College Barwala (Panchkula)





Principal

Principal Govt. College Barwala (Panchkula)





Horword Principal Govt. College Barwala (Panchkula)





Horwonde

Principal Govt. College Barwala (Panchkula)





Horwondle

Principal Govt. College Barwala (Panchkula)





Horwonde

Principal Govt. College Barwala (Panchkula)





Horvonde

Principal Govt. College Barwala (Panchkula)





Horwonde Principal Govt. College Barwala (Panchkula)





Horwonde

Principal Govt. College Barwala (Panchkula)





Howarde

Principal Govt. College Barwala (Panchkula)