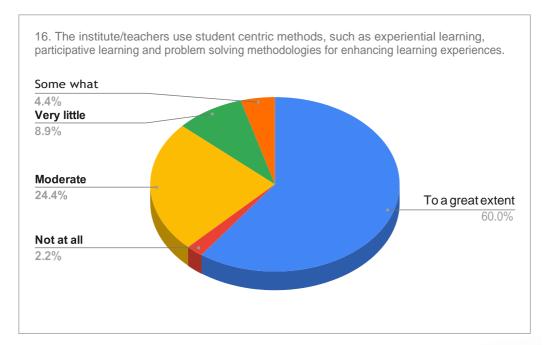

## **GOVERNMENT COLLEGE BARWALA (PANCHKULA)**

Student Satisfaction Survey (SSS) on Overall Institutional Performance (2020-2021) (Questions and responses recieved)





Horvonde

Principal Govt. College Barwala (Panchkula)





Principal

Principal Govt. College Barwala (Panchkula)





Horword Principal Govt. College Barwala (Panchkula)





Horwonde

Principal Govt. College Barwala (Panchkula)





Horwondle

Principal Govt. College Barwala (Panchkula)





Horwonde

Principal Govt. College Barwala (Panchkula)





Horvonde

Principal Govt. College Barwala (Panchkula)





Horwonde Principal Govt. College Barwala (Panchkula)





Horwonde

Principal Govt. College Barwala (Panchkula)





Howarde

Principal Govt. College Barwala (Panchkula)