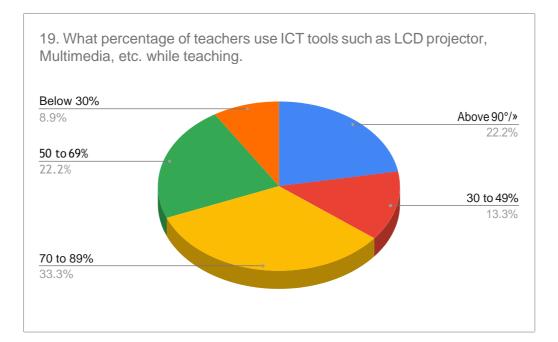

## **GOVERNMENT COLLEGE BARWALA (PANCHKULA)**

Student Satisfaction Survey (SSS) on Overall Institutional Performance (2020-2021) (Questions and responses recieved)





Horvonde

Principal Govt. College Barwala (Panchkula)





Principal

Principal Govt. College Barwala (Panchkula)





Horword Principal Govt. College Barwala (Panchkula)





Horwonde

Principal Govt. College Barwala (Panchkula)





Horwondle

Principal Govt. College Barwala (Panchkula)





Horwonde

Principal Govt. College Barwala (Panchkula)





Horvonde

Principal Govt. College Barwala (Panchkula)





Horwonde Principal Govt. College Barwala (Panchkula)





Horwonde

Principal Govt. College Barwala (Panchkula)





Howarde

Principal Govt. College Barwala (Panchkula)