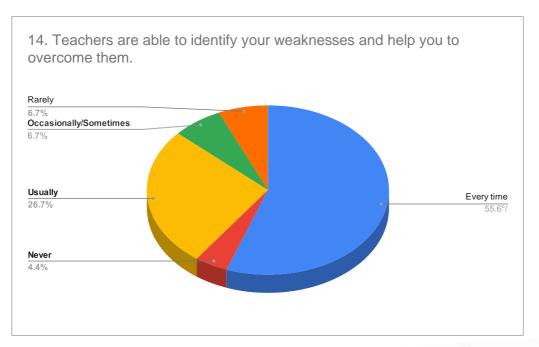

## **GOVERNMENT COLLEGE BARWALA (PANCHKULA)**

Student Satisfaction Survey (SSS) on Overall Institutional Performance (2020-2021) (Questions and responses recieved)





Horvonde

Principal Govt. College Barwala (Panchkula)





Principal

Principal Govt. College Barwala (Panchkula)





Horword Principal Govt. College Barwala (Panchkula)





Horwonde

Principal Govt. College Barwala (Panchkula)





Horwondle

Principal Govt. College Barwala (Panchkula)





Horwonde

Principal Govt. College Barwala (Panchkula)





Horvonde

Principal Govt. College Barwala (Panchkula)





Horwonde Principal Govt. College Barwala (Panchkula)





Horwonde

Principal Govt. College Barwala (Panchkula)





Howarde

Principal Govt. College Barwala (Panchkula)