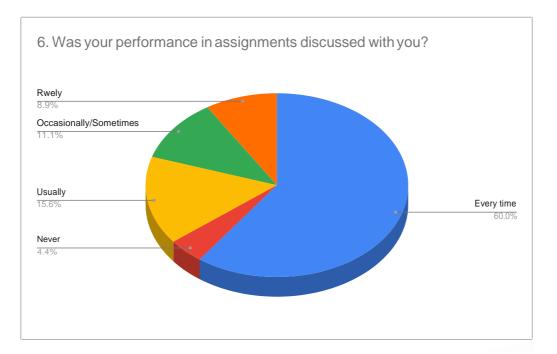

## **GOVERNMENT COLLEGE BARWALA (PANCHKULA)**

Student Satisfaction Survey (SSS) on Overall Institutional Performance (2020-2021) (Questions and responses recieved)





Horvonde

Principal Govt. College Barwala (Panchkula)





Principal

Principal Govt. College Barwala (Panchkula)





Horword Principal Govt. College Barwala (Panchkula)





Horwonde

Principal Govt. College Barwala (Panchkula)





Horwondle

Principal Govt. College Barwala (Panchkula)





Horwonde

Principal Govt. College Barwala (Panchkula)





Horvonde

Principal Govt. College Barwala (Panchkula)





Horwonde Principal Govt. College Barwala (Panchkula)





Horwonde

Principal Govt. College Barwala (Panchkula)





Howarde

Principal Govt. College Barwala (Panchkula)