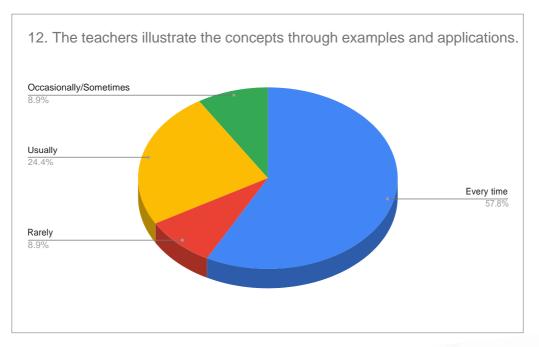

## **GOVERNMENT COLLEGE BARWALA (PANCHKULA)**

Student Satisfaction Survey (SSS) on Overall Institutional Performance (2020-2021) (Questions and responses recieved)





Horvonde

Principal Govt. College Barwala (Panchkula)





Principal

Principal Govt. College Barwala (Panchkula)





Horword Principal Govt. College Barwala (Panchkula)





Horwonde

Principal Govt. College Barwala (Panchkula)





Horwondle

Principal Govt. College Barwala (Panchkula)





Horwonde

Principal Govt. College Barwala (Panchkula)





Horvonde

Principal Govt. College Barwala (Panchkula)





Horwonde Principal Govt. College Barwala (Panchkula)





Horwonde

Principal Govt. College Barwala (Panchkula)





Howarde

Principal Govt. College Barwala (Panchkula)